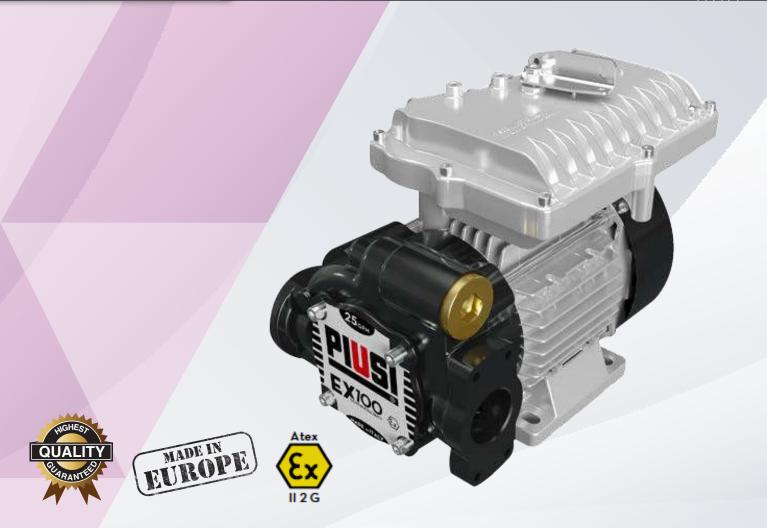

## **PIUSI EX100**

ultraflo

FUEL-SHOT

| Features & Benefits                        |
|--------------------------------------------|
| Continuous duty cycle                      |
| Heavy duty                                 |
| Thermal protection                         |
| • 1 1/4" BSP Inlet & 1" Outlet             |
| Flow rate: 100 LPM                         |
| Suitable for diesel, gasoline and kerosene |
|                                            |

| Part No.  | Description                                                              |
|-----------|--------------------------------------------------------------------------|
| FP-390030 | EX100 Pump Only 100 LPM - ATEX                                           |
| FP-391300 | EX100 240V Pump Kit 100 LPM w/ 5m Hose and Auto Nozzle                   |
| FP-391310 | EX100 240V Pump Kit 100 LPM w/ 5m Hose, Mechanical Meter and Auto Nozzle |