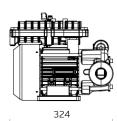

## **PIUSI EX100**

ultraflo

FUEL-SHOT

| Features & Benefits                        |
|--------------------------------------------|
| Continuous duty cycle                      |
| Heavy duty                                 |
| Thermal protection                         |
| • 1 1/4" BSP Inlet & 1" Outlet             |
| Flow rate: 100 LPM                         |
| Suitable for diesel, gasoline and kerosene |
|                                            |

| Part No.  | Description                                                              |
|-----------|--------------------------------------------------------------------------|
| FP-390030 | EX100 Pump Only 100 LPM - ATEX                                           |
| FP-391300 | EX100 240V Pump Kit 100 LPM w/ 5m Hose and Auto Nozzle                   |
| FP-391310 | EX100 240V Pump Kit 100 LPM w/ 5m Hose, Mechanical Meter and Auto Nozzle |