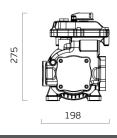

## **PIUSI EX100**

ultraflo

FUEL-SHOT

| Features & Benefits                        |
|--------------------------------------------|
| Continuous duty cycle                      |
| Heavy duty                                 |
| Thermal protection                         |
| • 1 1/4" BSP Inlet & 1" Outlet             |
| Flow rate: 100 LPM                         |
| Suitable for diesel, gasoline and kerosene |
|                                            |

| Part No.  | Description                                                              |
|-----------|--------------------------------------------------------------------------|
| FP-390030 | EX100 Pump Only 100 LPM - ATEX                                           |
| FP-391300 | EX100 240V Pump Kit 100 LPM w/ 5m Hose and Auto Nozzle                   |
| FP-391310 | EX100 240V Pump Kit 100 LPM w/ 5m Hose, Mechanical Meter and Auto Nozzle |